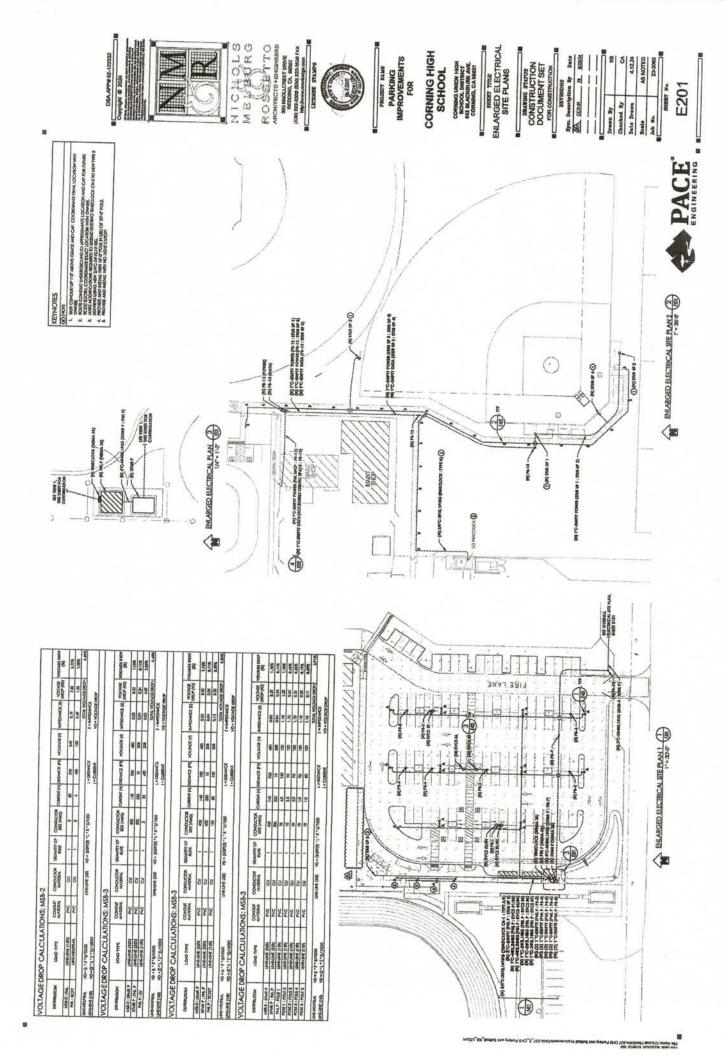

- Some discussion including some changes in the future.
  - Page 6 Public Introductions
  - Page 6 Providing Raw Data
  - Page 12 Possibly change the limit of 50K to a lesser amount

11.5 REVIEW OF SITE CONCEPT DRAWING AND THE SITE SURVEY PLAN: The site concept drawing and site survey plans were shared. There was discussion on the bathrooms. Board Member, Cody Lamb shared that once we get a tighter budget building configuration we can do a stand alone building. This would be a stick built restroom. We can entertain this idea after we finalize modernization and classroom budget.

#### 11.5 Review of Site Concept Drawing and the Site Survey Plan

The Board will review the Corning Union High School Site Concept Drawing and the Site Survey Plan from NMR.

#### 12.7 Approval of PGE Estimate for Existing Service Connections Change

The Board will consider approving Project No. P000316500 for the Corning Parking Lot project. The total cost is as follows:

Update Existing Electrical Service - Agency \$3,500.00

#### 12.8 Approval of Randy Hill Construction Change Orders 1-4

The Board will consider approving Change Orders 1-4 for the Corning Parking Lot and Softball Project:

7/31/24 \$93,053.02 8/29/24 \$49.,498.33 9/3/24 \$18,891.70 9/3/24 \$(13,795.25)