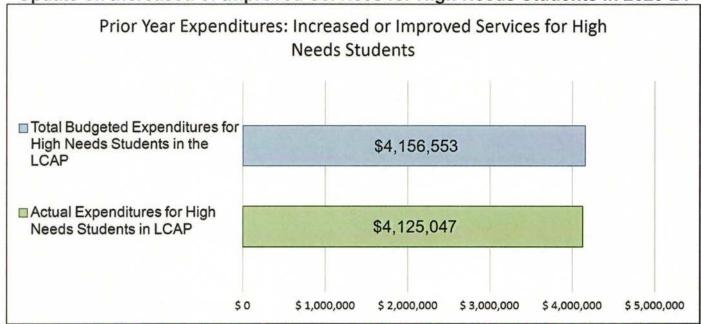

#### Summary of General Fund Revenues and Expenditures for the 2023-24 school year:

- General fund unrestricted and restricted combined revenue for the fiscal year was approximately \$21.4 million. Of this revenue, about \$3.7 million was restricted. Expenditures for the year totaled \$20.2 million, of these expenditures, approximately \$5.5 million were restricted.
- So, our total surplus for the year was \$1.1 million, approximately \$728,000 of that surplus was unrestricted dollars.

#### Analysis of the General Fund Ending Fund Balance (EFB) for 2023-24:

• With a total surplus of \$1.1 million in the fiscal year, the District's EFB now stands at \$12.5 million, or 61.9%. Of this EFB, \$9.2 million is unrestricted.