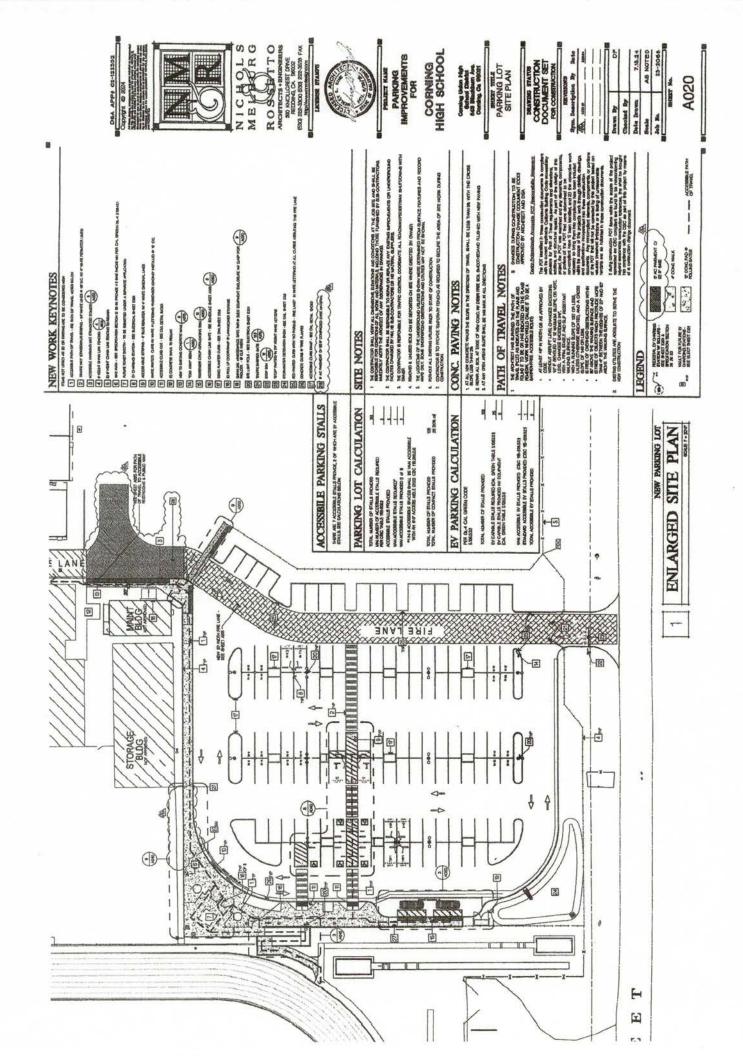

- Some discussion including some changes in the future.
  - Page 6 Public Introductions
  - Page 6 Providing Raw Data
  - Page 12 Possibly change the limit of 50K to a lesser amount

11.5 REVIEW OF SITE CONCEPT DRAWING AND THE SITE SURVEY PLAN: The site concept drawing and site survey plans were shared. There was discussion on the bathrooms. Board Member, Cody Lamb shared that once we get a tighter budget building configuration we can do a stand alone building. This would be a stick built restroom. We can entertain this idea after we finalize modernization and classroom budget.

#### 11.5 Review of Site Concept Drawing and the Site Survey Plan

The Board will review the Corning Union High School Site Concept Drawing and the Site Survey Plan from NMR.

#### 12.7 Approval of PGE Estimate for Existing Service Connections Change

The Board will consider approving Project No. P000316500 for the Corning Parking Lot project. The total cost is as follows:

Update Existing Electrical Service - Agency \$3,500.00

#### 12.8 Approval of Randy Hill Construction Change Orders 1-4

The Board will consider approving Change Orders 1-4 for the Corning Parking Lot and Softball Project:

7/31/24 \$93,053.02 8/29/24 \$49.,498.33 9/3/24 \$18,891.70 9/3/24 \$(13,795.25)