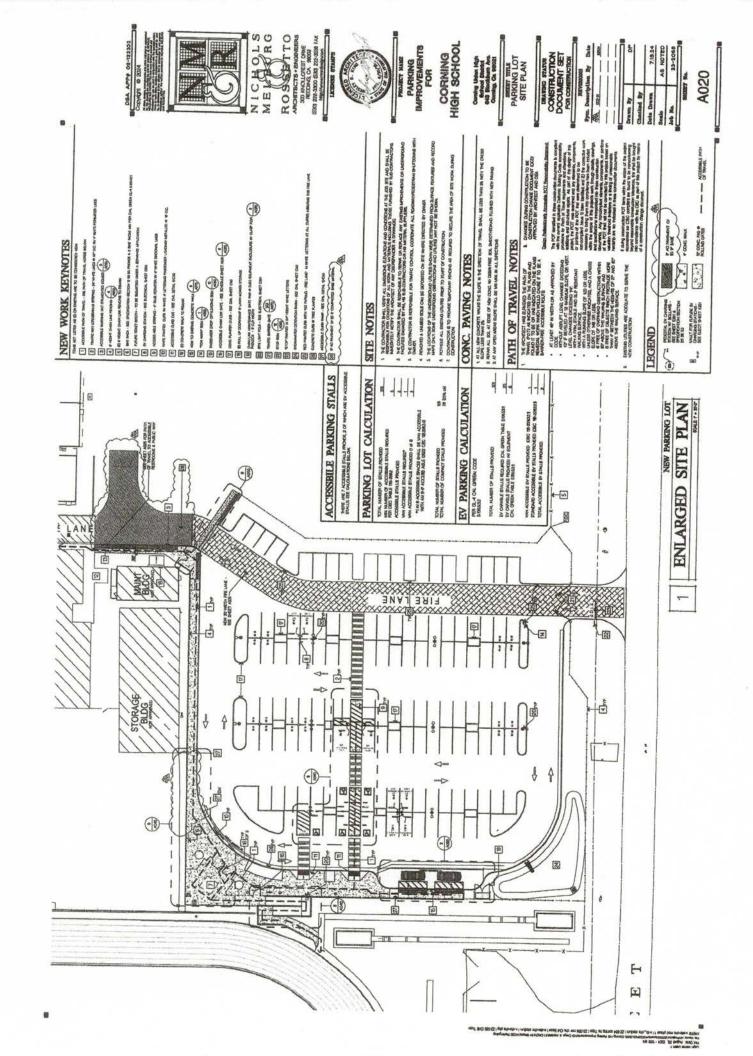

- Some discussion including some changes in the future.
  - Page 6 Public Introductions
  - Page 6 Providing Raw Data
  - Page 12 Possibly change the limit of 50K to a lesser amount

11.5 REVIEW OF SITE CONCEPT DRAWING AND THE SITE SURVEY PLAN: The site concept drawing and site survey plans were shared. There was discussion on the bathrooms. Board Member, Cody Lamb shared that once we get a tighter budget building configuration we can do a stand alone building. This would be a stick built restroom. We can entertain this idea after we finalize modernization and classroom budget.

#### 11.5 Review of Site Concept Drawing and the Site Survey Plan

The Board will review the Corning Union High School Site Concept Drawing and the Site Survey Plan from NMR.