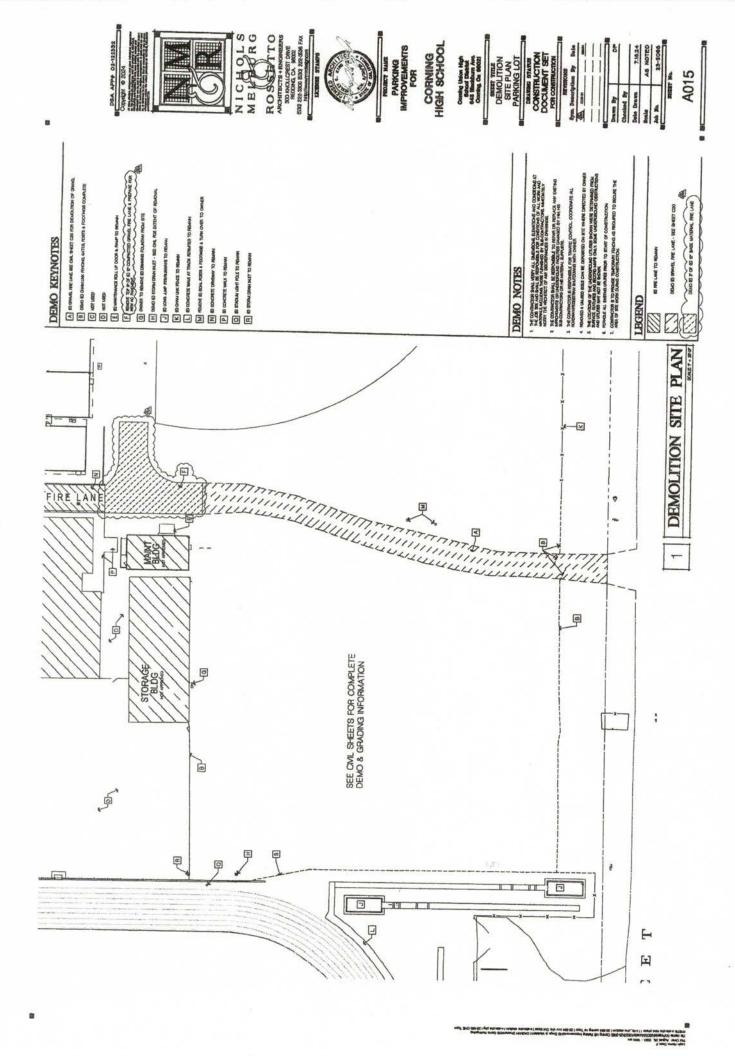

- Some discussion including some changes in the future.
  - Page 6 Public Introductions
  - Page 6 Providing Raw Data
  - Page 12 Possibly change the limit of 50K to a lesser amount

11.5 REVIEW OF SITE CONCEPT DRAWING AND THE SITE SURVEY PLAN: The site concept drawing and site survey plans were shared. There was discussion on the bathrooms. Board Member, Cody Lamb shared that once we get a tighter budget building configuration we can do a stand alone building. This would be a stick built restroom. We can entertain this idea after we finalize modernization and classroom budget.

#### 11.5 Review of Site Concept Drawing and the Site Survey Plan

The Board will review the Corning Union High School Site Concept Drawing and the Site Survey Plan from NMR.