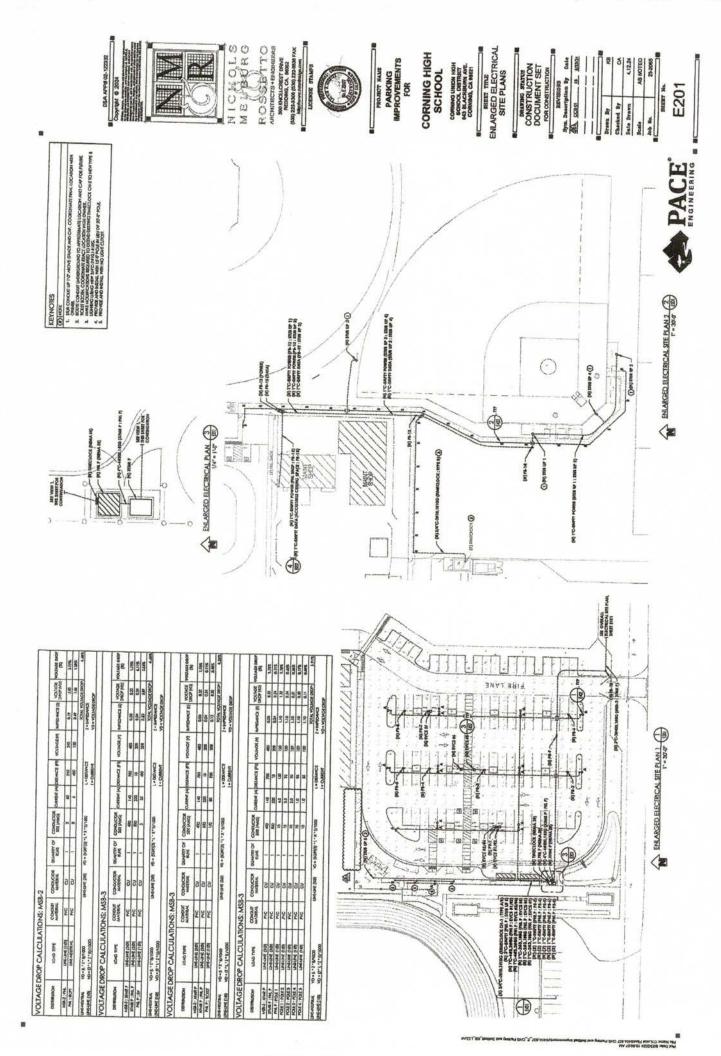

- Some discussion including some changes in the future.
  - Page 6 Public Introductions
  - Page 6 Providing Raw Data
  - Page 12 Possibly change the limit of 50K to a lesser amount

11.5 REVIEW OF SITE CONCEPT DRAWING AND THE SITE SURVEY PLAN: The site concept drawing and site survey plans were shared. There was discussion on the bathrooms. Board Member, Cody Lamb shared that once we get a tighter budget building configuration we can do a stand alone building. This would be a stick built restroom. We can entertain this idea after we finalize modernization and classroom budget.

#### 11.5 Review of Site Concept Drawing and the Site Survey Plan

The Board will review the Corning Union High School Site Concept Drawing and the Site Survey Plan from NMR.

#### 12.7 Approval of PGE Estimate for Existing Service Connections Change

The Board will consider approving Project No. P000316500 for the Corning Parking Lot project. The total cost is as follows:

Update Existing Electrical Service - Agency \$3,500.00

#### 12.8 Approval of Randy Hill Construction Change Orders 1-4

The Board will consider approving Change Orders 1-4 for the Corning Parking Lot and Softball Project:

7/31/24 \$93,053.02 8/29/24 \$49.,498.33 9/3/24 \$18,891.70 9/3/24 \$(13,795.25)