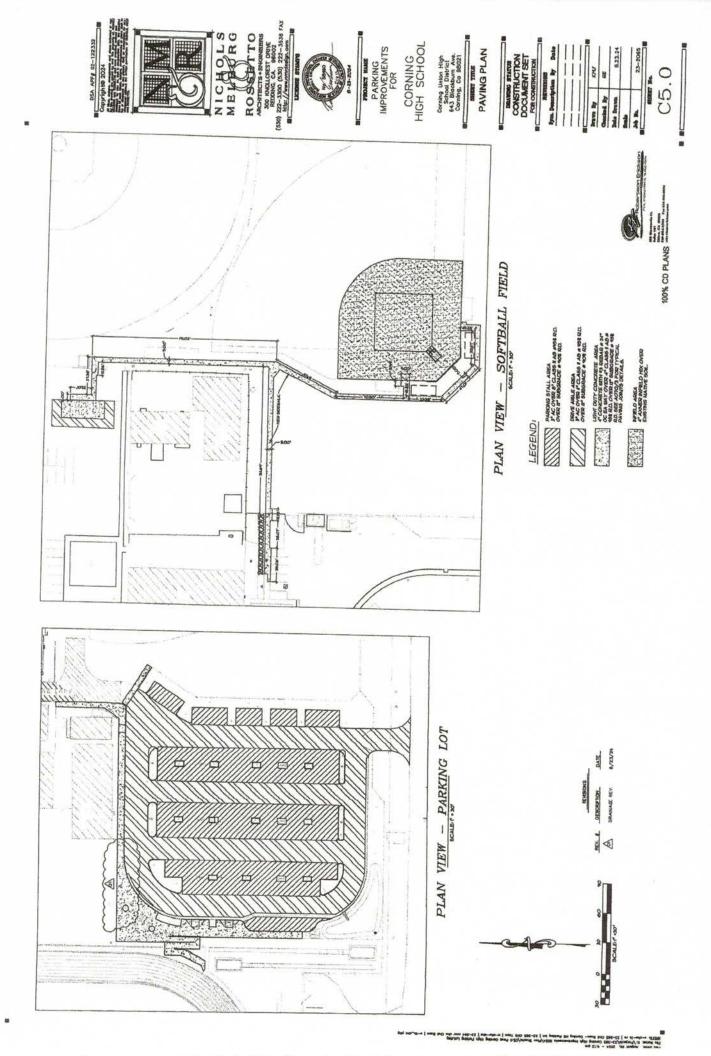

- Summary of Fiscal Condition: Later in the agenda you will be hearing from CBO Diana Davisson as she presents the unaudited actuals for approval. At this point I would like to present to the Board a summary of the fiscal condition of the District for the 2023-2024 school year. (pass out the summary)
- Construction update: Also, later in the agenda you will consider approving some change orders for the construction projects. Zane will be here for any questions or concerns you might have. The parking lot is moving along well. The softball field has been "laid out" and initial work will start soon. In addition, we have met with NMR and have received site concept drawings and a site survey plan for the new buildings and modernization of the shops.
- We continue to have breaks in a section of the "water main" in the irrigation system that serves most of the east and south of the campus. Those issues impact the upper fields, the baseball fields and new quads. We have had 5 breaks in the last six weeks. That section of the system is old and the PVC worked when there was a different set up that included a booster pump. That system was changed and we believe the breaks are related to the quality of the old pipe.

- Some discussion including some changes in the future.
  - Page 6 Public Introductions
  - Page 6 Providing Raw Data
  - Page 12 Possibly change the limit of 50K to a lesser amount

11.5 REVIEW OF SITE CONCEPT DRAWING AND THE SITE SURVEY PLAN: The site concept drawing and site survey plans were shared. There was discussion on the bathrooms. Board Member, Cody Lamb shared that once we get a tighter budget building configuration we can do a stand alone building. This would be a stick built restroom. We can entertain this idea after we finalize modernization and classroom budget.

#### 11.5 Review of Site Concept Drawing and the Site Survey Plan

The Board will review the Corning Union High School Site Concept Drawing and the Site Survey Plan from NMR.