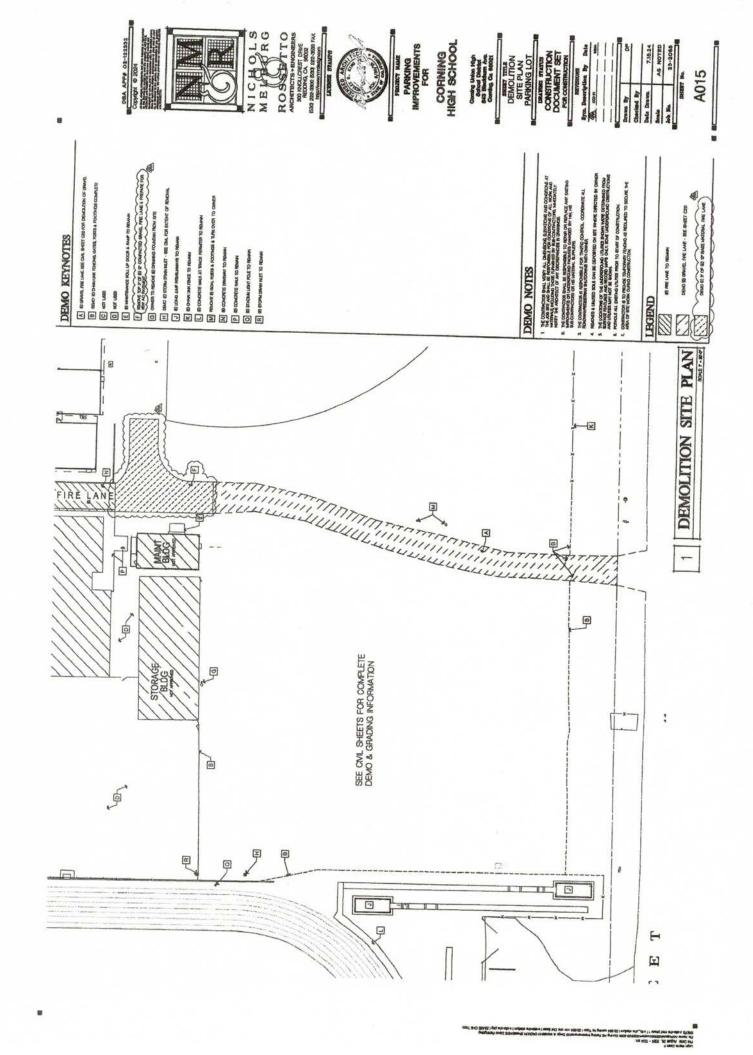

#### 11.5 Review of Site Concept Drawing and the Site Survey Plan

The Board will review the Corning Union High School Site Concept Drawing and the Site Survey Plan from NMR.

- Some discussion including some changes in the future.
  - Page 6 Public Introductions
  - Page 6 Providing Raw Data
  - Page 12 Possibly change the limit of 50K to a lesser amount

11.5 REVIEW OF SITE CONCEPT DRAWING AND THE SITE SURVEY PLAN: The site concept drawing and site survey plans were shared. There was discussion on the bathrooms. Board Member, Cody Lamb shared that once we get a tighter budget building configuration we can do a stand alone building. This would be a stick built restroom. We can entertain this idea after we finalize modernization and classroom budget.