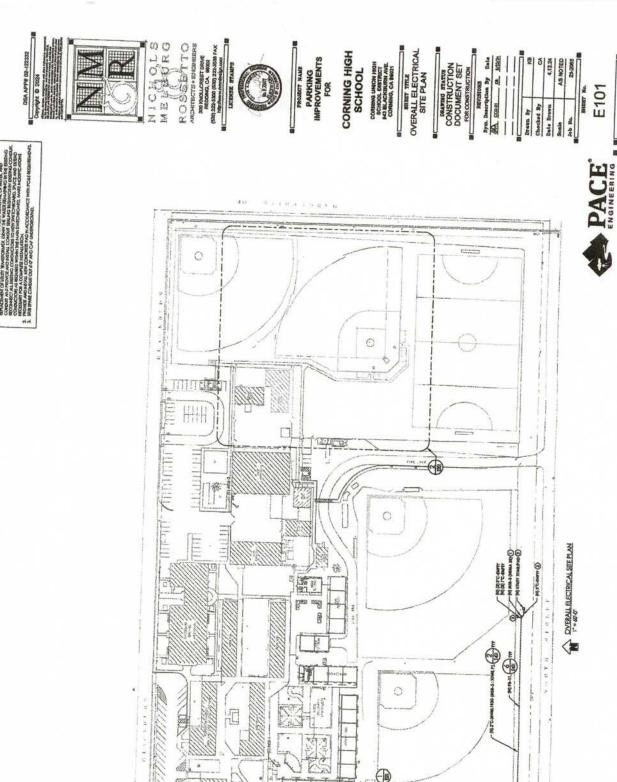

#### 11.5 Review of Site Concept Drawing and the Site Survey Plan

The Board will review the Corning Union High School Site Concept Drawing and the Site Survey Plan from NMR.

- Some discussion including some changes in the future.
  - Page 6 Public Introductions
  - Page 6 Providing Raw Data
  - Page 12 Possibly change the limit of 50K to a lesser amount

11.5 REVIEW OF SITE CONCEPT DRAWING AND THE SITE SURVEY PLAN: The site concept drawing and site survey plans were shared. There was discussion on the bathrooms. Board Member, Cody Lamb shared that once we get a tighter budget building configuration we can do a stand alone building. This would be a stick built restroom. We can entertain this idea after we finalize modernization and classroom budget.