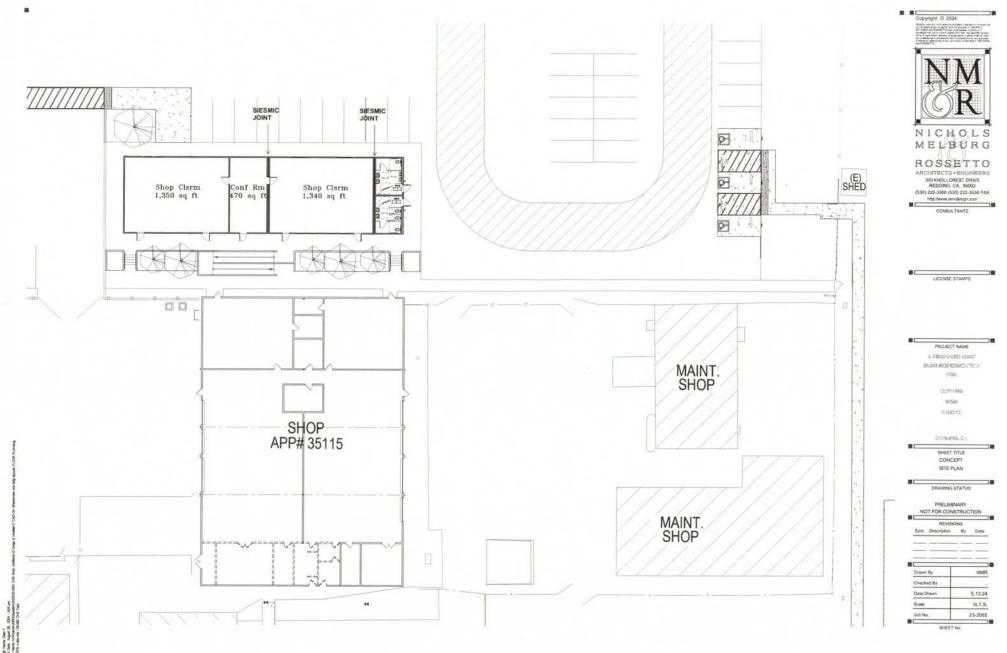

- Some discussion including some changes in the future.
  - Page 6 Public Introductions
  - Page 6 Providing Raw Data
  - Page 12 Possibly change the limit of 50K to a lesser amount

11.5 REVIEW OF SITE CONCEPT DRAWING AND THE SITE SURVEY PLAN: The site concept drawing and site survey plans were shared. There was discussion on the bathrooms. Board Member, Cody Lamb shared that once we get a tighter budget building configuration we can do a stand alone building. This would be a stick built restroom. We can entertain this idea after we finalize modernization and classroom budget.

#### 11.5 Review of Site Concept Drawing and the Site Survey Plan

The Board will review the Corning Union High School Site Concept Drawing and the Site Survey Plan from NMR.