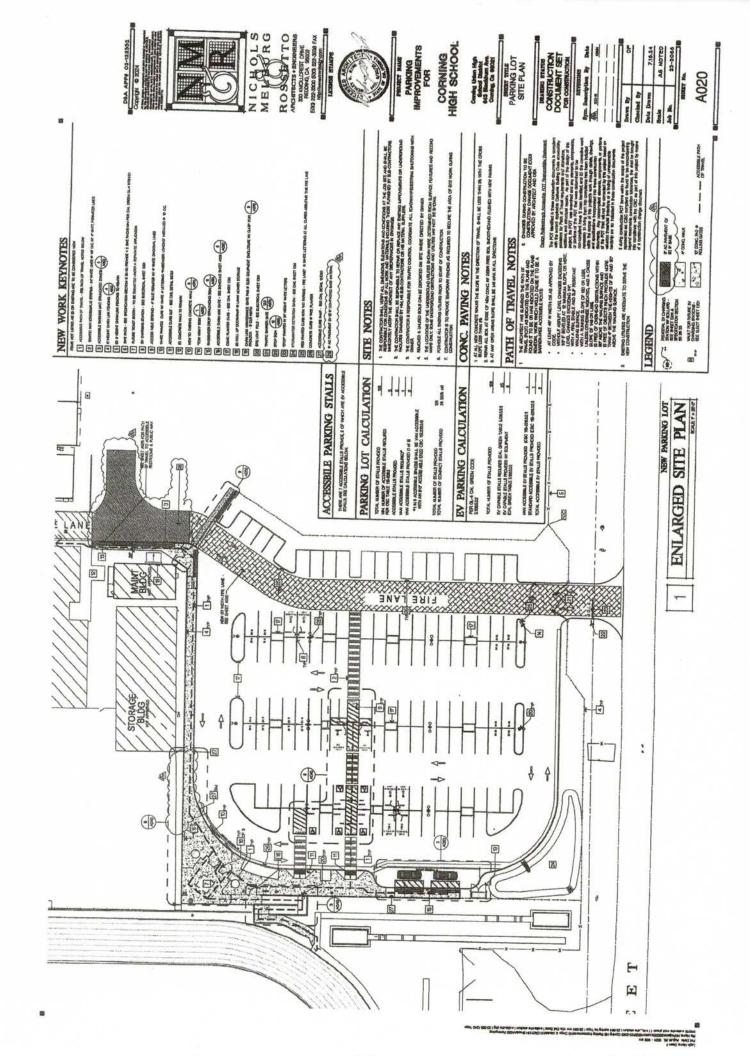

- Some discussion including some changes in the future.
  - Page 6 Public Introductions
  - Page 6 Providing Raw Data
  - Page 12 Possibly change the limit of 50K to a lesser amount

11.5 REVIEW OF SITE CONCEPT DRAWING AND THE SITE SURVEY PLAN: The site concept drawing and site survey plans were shared. There was discussion on the bathrooms. Board Member, Cody Lamb shared that once we get a tighter budget building configuration we can do a stand alone building. This would be a stick built restroom. We can entertain this idea after we finalize modernization and classroom budget.

#### 11.5 Review of Site Concept Drawing and the Site Survey Plan

The Board will review the Corning Union High School Site Concept Drawing and the Site Survey Plan from NMR.