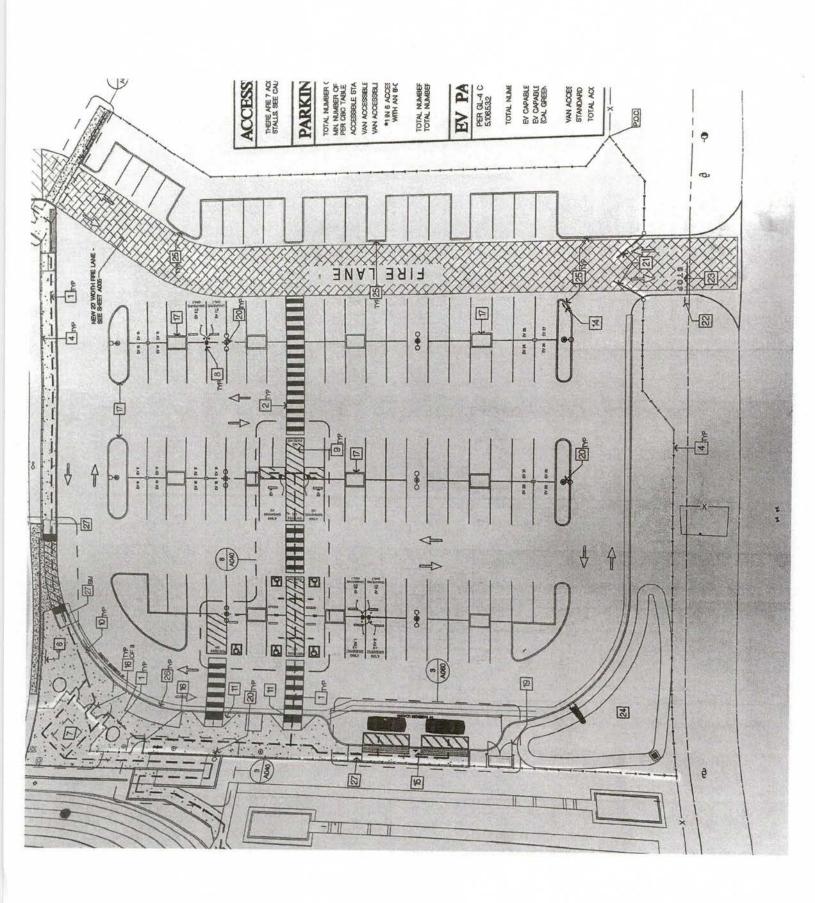

- Some discussion including some changes in the future.
  - Page 6 Public Introductions
  - Page 6 Providing Raw Data
  - Page 12 Possibly change the limit of 50K to a lesser amount

11.5 REVIEW OF SITE CONCEPT DRAWING AND THE SITE SURVEY PLAN: The site concept drawing and site survey plans were shared. There was discussion on the bathrooms. Board Member, Cody Lamb shared that once we get a tighter budget building configuration we can do a stand alone building. This would be a stick built restroom. We can entertain this idea after we finalize modernization and classroom budget.

#### 11.5 Review of Site Concept Drawing and the Site Survey Plan

The Board will review the Corning Union High School Site Concept Drawing and the Site Survey Plan from NMR.