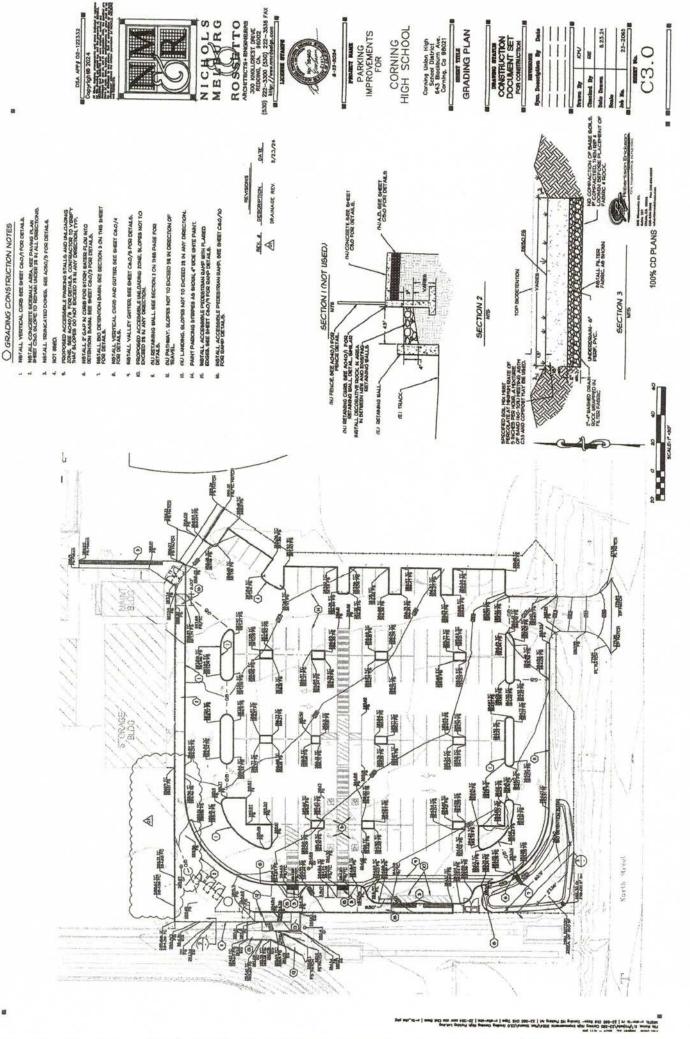

- Summary of Fiscal Condition: Later in the agenda you will be hearing from CBO Diana Davisson as she presents the unaudited actuals for approval. At this point I would like to present to the Board a summary of the fiscal condition of the District for the 2023-2024 school year. (pass out the summary)
- Construction update: Also, later in the agenda you will consider approving some change orders for the construction projects. Zane will be here for any questions or concerns you might have. The parking lot is moving along well. The softball field has been "laid out" and initial work will start soon. In addition, we have met with NMR and have received site concept drawings and a site survey plan for the new buildings and modernization of the shops.
- We continue to have breaks in a section of the "water main" in the irrigation system that serves most of the east and south of the campus. Those issues impact the upper fields, the baseball fields and new quads. We have had 5 breaks in the last six weeks. That section of the system is old and the PVC worked when there was a different set up that included a booster pump. That system was changed and we believe the breaks are related to the quality of the old pipe.

- Some discussion including some changes in the future.
  - Page 6 Public Introductions
  - Page 6 Providing Raw Data
  - Page 12 Possibly change the limit of 50K to a lesser amount

11.5 REVIEW OF SITE CONCEPT DRAWING AND THE SITE SURVEY PLAN: The site concept drawing and site survey plans were shared. There was discussion on the bathrooms. Board Member, Cody Lamb shared that once we get a tighter budget building configuration we can do a stand alone building. This would be a stick built restroom. We can entertain this idea after we finalize modernization and classroom budget.

#### 11.5 Review of Site Concept Drawing and the Site Survey Plan

The Board will review the Corning Union High School Site Concept Drawing and the Site Survey Plan from NMR.