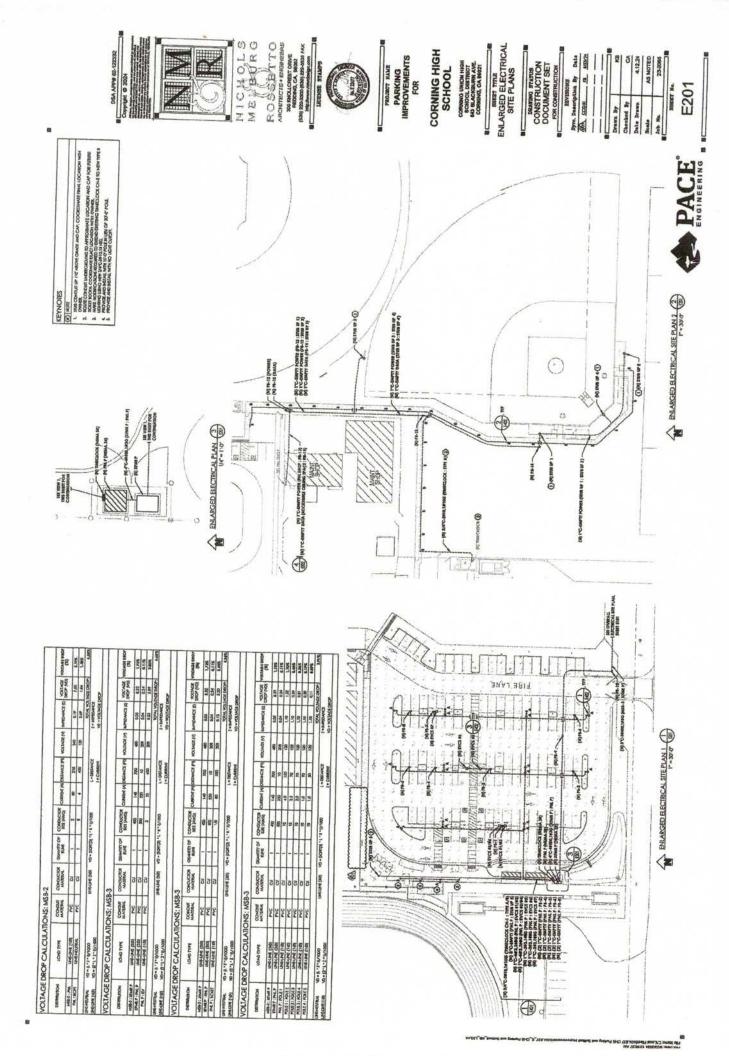

#### 11.5 Review of Site Concept Drawing and the Site Survey Plan

The Board will review the Corning Union High School Site Concept Drawing and the Site Survey Plan from NMR.

- Some discussion including some changes in the future.
  - Page 6 Public Introductions
  - Page 6 Providing Raw Data
  - Page 12 Possibly change the limit of 50K to a lesser amount

11.5 REVIEW OF SITE CONCEPT DRAWING AND THE SITE SURVEY PLAN: The site concept drawing and site survey plans were shared. There was discussion on the bathrooms. Board Member, Cody Lamb shared that once we get a tighter budget building configuration we can do a stand alone building. This would be a stick built restroom. We can entertain this idea after we finalize modernization and classroom budget.