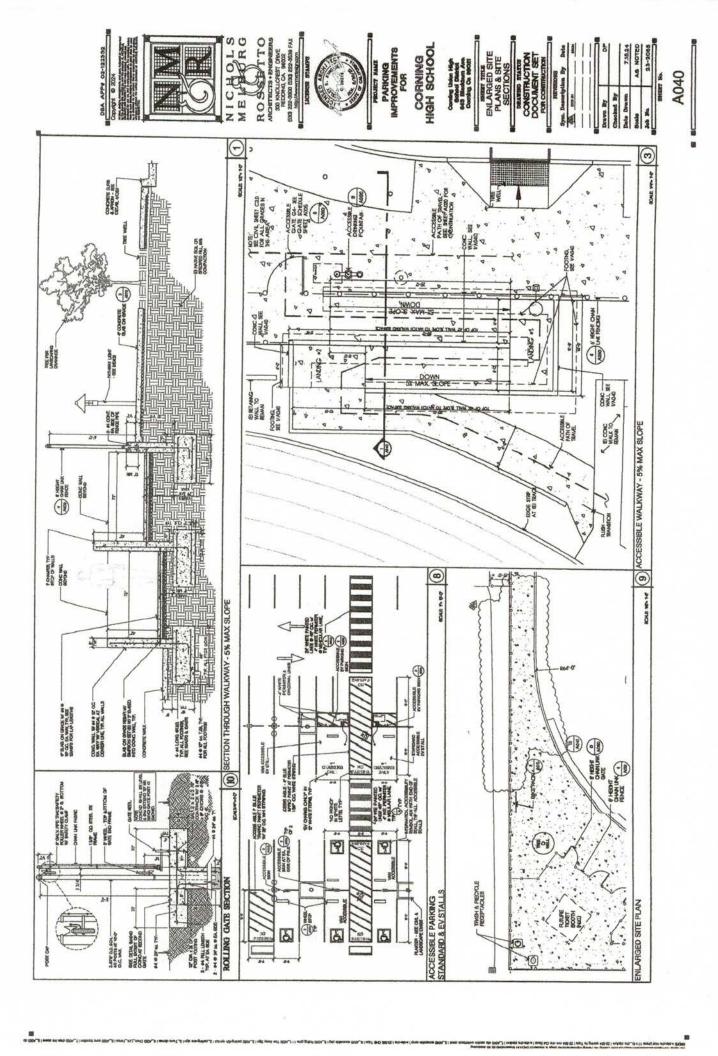

- Some discussion including some changes in the future.
  - Page 6 Public Introductions
  - Page 6 Providing Raw Data
  - Page 12 Possibly change the limit of 50K to a lesser amount

11.5 REVIEW OF SITE CONCEPT DRAWING AND THE SITE SURVEY PLAN: The site concept drawing and site survey plans were shared. There was discussion on the bathrooms. Board Member, Cody Lamb shared that once we get a tighter budget building configuration we can do a stand alone building. This would be a stick built restroom. We can entertain this idea after we finalize modernization and classroom budget.

#### 11.5 Review of Site Concept Drawing and the Site Survey Plan

The Board will review the Corning Union High School Site Concept Drawing and the Site Survey Plan from NMR.